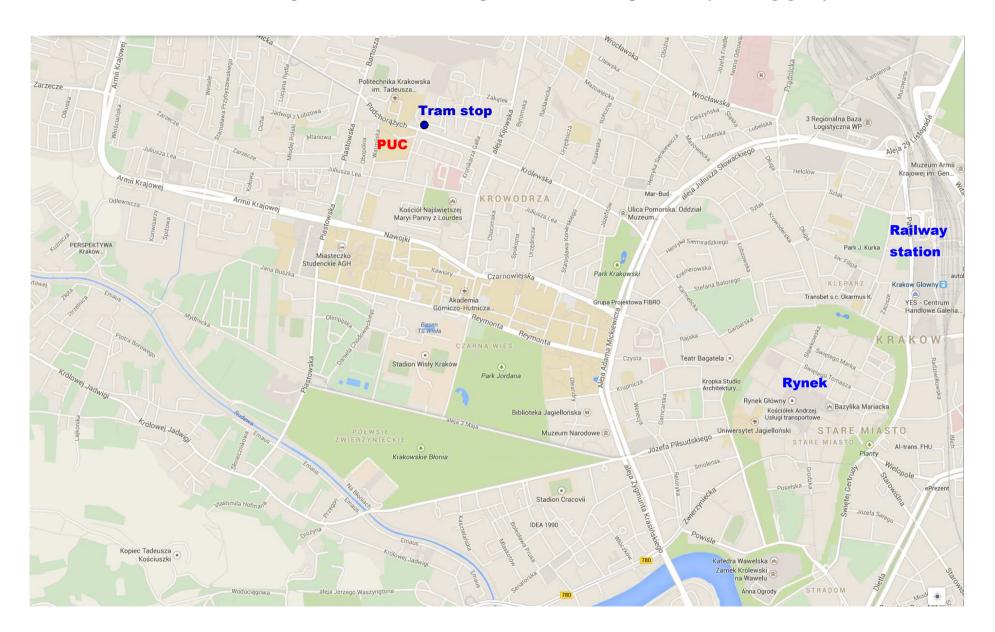

To get to the Pedagogical University (PUC) from the main Railway station and/or from Rynek you can take any tram to the direction "Bronowice" or "Bronowice Małe" (e.g. tram 4, 8, 13. 14, 24) and get out at the tram stop "Uniwersytet Pedagogiczny".

## One can also walk from Rynek to PUC, via Kamelicka and Krolewska str. The distance is ~2.5km