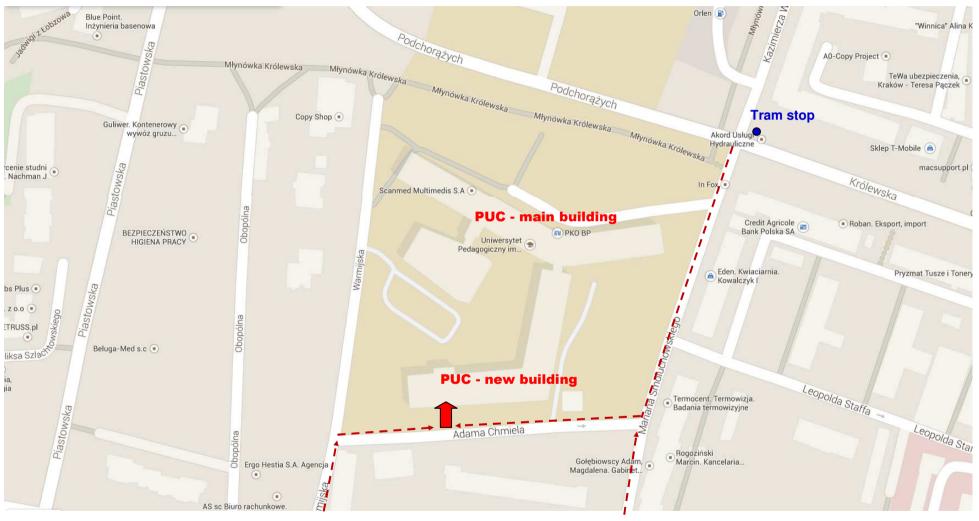

## The colloquium venue: lecture hall 110N and 102N, in the new building of PUC, the main entrance at Chmiela street

from hotel Novotel and Ibis, hostel ACH and Piast

from hotel Polonez, hostel Bydgoska and Nawojka