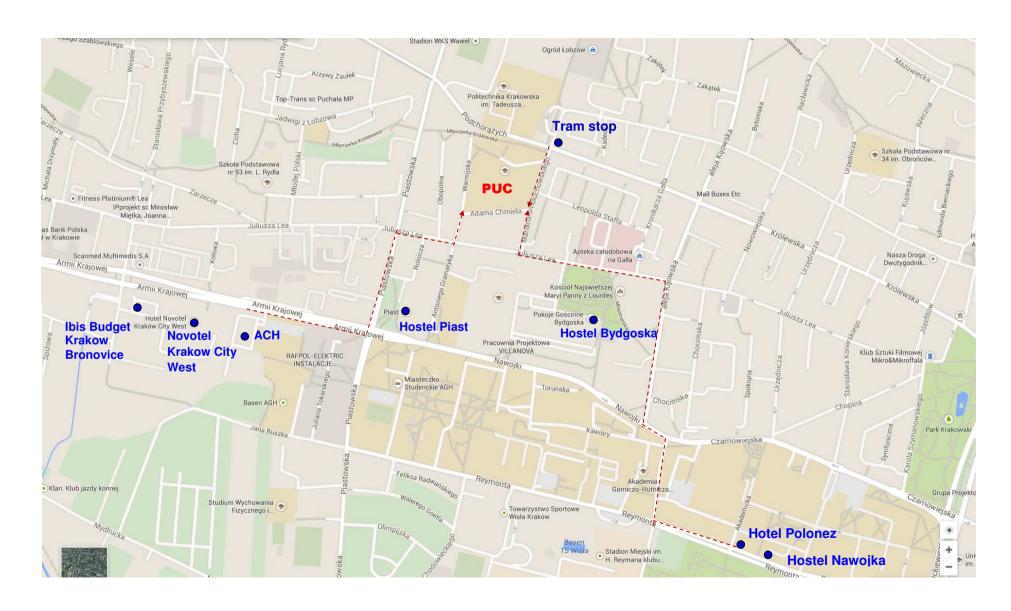

To get to the Pedagogical University (PUC) from the main Railway station and/or from Rynek you can take any tram to the direction "Bronowice" or "Bronowice Małe" (e.g. tram 4, 8, 13. 14, 24) and get out at the tram stop "Uniwersytet Pedagogiczny".



## One can also walk from Rynek to PUC, via Kamelicka and Krolewska str. The distance is ~2.5km



## The hotels close to the Pedagogical University (PUC) - the colloquium venue:



## The colloquium venue: lecture hall 110N and 102N, in the new building of PUC, the main entrance at Chmiela street



from hotel Novotel and Ibis, hostel ACH and Piast

from hotel Polonez, hostel Bydgoska and Nawojka