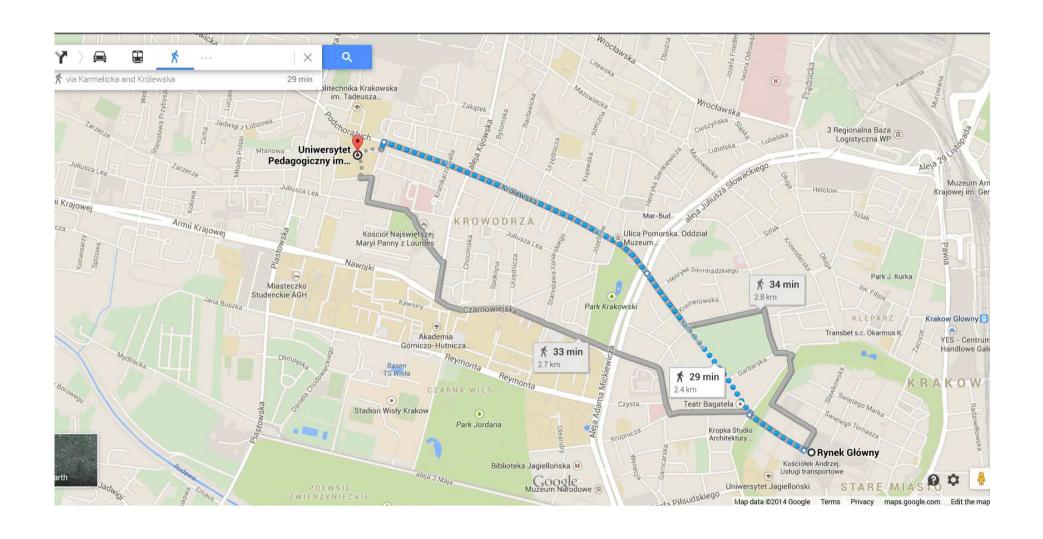

## One can also walk from Rynek to PUC, via Kamelicka and Krolewska str. The distance is ~2.5km